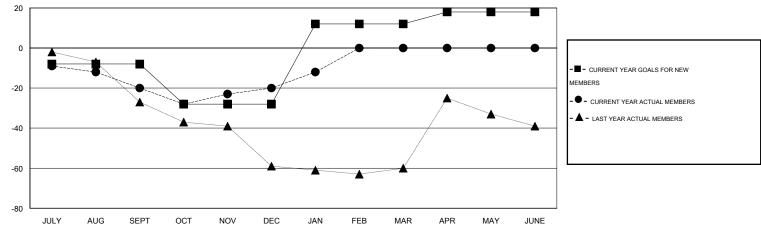

## **LOCATION ICELAND**

GMT CA 4

|               |                  | Clubs            |                  |                  | Members               |                    |                                     |                    |                  |
|---------------|------------------|------------------|------------------|------------------|-----------------------|--------------------|-------------------------------------|--------------------|------------------|
|               | RESUL            | TS FOR 2014-2015 |                  |                  | RESULTS FOR 2014-2015 |                    |                                     |                    |                  |
| QUARTER       | NEW CLUB<br>GOAL | NEW CLUBS        | DROPPED<br>CLUBS | NET<br>GAIN/LOSS | QUARTER               | NEW MEMBER<br>GOAL | CHARTER AND<br>NEW MEMBERS<br>ADDED | DROPPED<br>MEMBERS | NET<br>GAIN/LOSS |
| JULY/AUG/SEPT | 0                | 0                | 0                | 0                | JULY/AUG/SEPT         | -8                 | 10                                  | 30                 | -20              |
| OCT/NOV/DEC   | 1                | 0                | 0                | 0                | OCT/NOV/DEC           | -20                | 23                                  | 23                 | 0                |
| JAN/FEB/MAR   | 1                | 0                | 0                | 0                | JAN/FEB/MAR           | 40                 | 12                                  | 4                  | 8                |
| APR/MAY/JUNE  | 0                | 0                | 0                | 0                | APR/MAY/JUNE          | 6                  | 0                                   | 0                  | 0                |